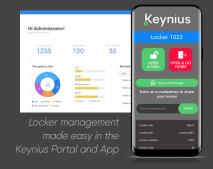

# Why is Keynius the best solution for your Pick-up & Drop-off?

- Use locker walls in the most efficient way.
- Combine locker wall functions: parcel/product management, flexible personal storage, click & collect, rental and more.
- Monitor locker use in real time
- Handle payments easily in advance or locally
- Automatic e-mail or SMS notifications
- Save on precious floor area
- Any courier can pick up or drop off a parcel

Multiple usage modes: Choose the best way(s) to configure and operate your lockers.

- Developed as one system:

  Matching hard- and software.
- Ultra-flexible and expandable
- Unique lock that can serve as both push2open and pop2open
- Additional hardware possibilities like code readers, payment module and in-locker sensors
- Cloud operated: safe, secure, automatically updated, no servers needed
- 3rd party software system integration (API)
   a.o. front door access control
- Suitable for outdoor use