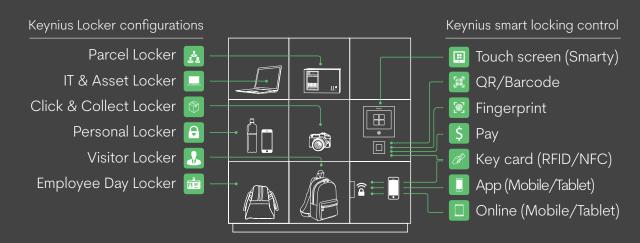

# Why is Keynius the best solution for your Pick-up & Drop-off?

- Use locker walls in the most efficient way.
- Combine locker wall functions: parcel/product management, flexible personal storage, click & collect, rental and more.
- Monitor locker use in real time
- Handle payments easily in advance or locally
- Automatic e-mail or SMS notifications
- Save on precious floor area
- Any courier can pick up or drop off a parcel

Multiple usage modes: Choose the best way(s) to configure and operate your lockers.

- Developed as one system:

  Matching hard- and software.
- Ultra-flexible and expandable
- Unique lock that can serve as both push2open and pop2open
- Additional hardware possibilities like code readers, payment module and in-locker sensors
- Cloud operated: safe, secure, automatically updated, no servers needed
- 3rd party software system integration (API)
   a.o. front door access control
- Suitable for outdoor use