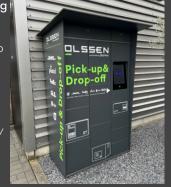

#### Photo: Olssen

DLSSEN

DLSSEN

Pick-up&

Drop-off

Sliedrecht, Netherlands

13 parcel lockers

#### **USE CASE** Olssen parcel locker, Sliedrecht (NL)

By using a smart locker, your company or residential building can simplify the way parcels are delivered and collected.

Keynius can grant your parcel company a one time access to the front door, and/or send you a notification when a parcel is dropped or collected. Using the system on an outdoor locker wall is no problem. Control by mobile phone is standard, but can be expanded with a touch screen and/or bar/ QR code reader. The lockerwall can also be used for rental purposes, with advance or direct payment.