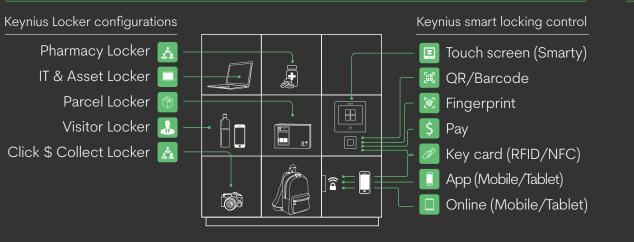

## Why is Keynius the best medicine dispense solution?

Use locker walls in the most efficient way.

- Use lockers indoors or outdoors for 24/7 product distribution and returns
- Add payment options for direct selling
- Automatic e-mail or SMS notifications
- Multiple functions can be used in one locker wall: Storage, Click & collect, vending, storage and parcel service
- Monitor locker use in real time for optimal usage

Multiple usage modes: Choose the best way(s) to configure and operate your lockers.

Developed as one system: Matching hard- and software

- Ultra-flexible and expandable
- Unique lock that can serve as both push2open and pop2open
- Cloud operated: safe, secure, automatically updated, no servers needed
- 3rd party software integration, a.o. with door access control or pharmacy information systems
- Enhance locker cabinets with features such as USB-A & USB-C power connection, cabinet and/or door lights and RFID